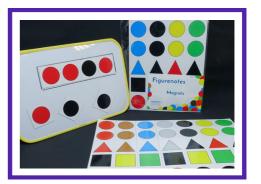

# **Magnets**

Figurenotes magnets are great for composing, playing musical games and much more.
For use on magnetic boards or your fridge at home.

Figurenotes.org/Shop