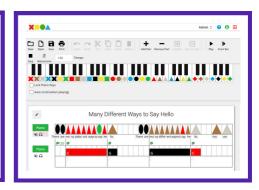

#### **Notate**

This is our online notation software. You can create your own scores in Figurenotes and import existing scores from Musescore and Sibelius.

Notate.Figurenotes.org