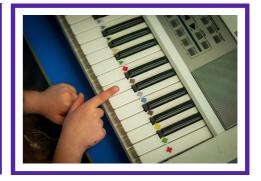

## **Stickers**

Figurenotes stickers are great for keyboards, pianos, strings and percussion. Paired with a Figurenotes score, our stickers make reading music simple.

Figurenotes.org/Shop