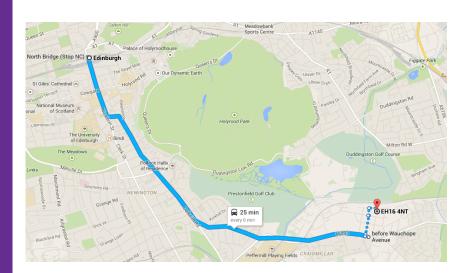

## By bus from Edinburgh City Centre:

From North Bridge (Stop NC)
14 or 30 (Southbound, away from Princes St)
Alight just before the Lidl on Niddrie Mains Road (on your left).
Walk back the way you came and turn right down Harewood Drive.
Take the second right onto Harewood Road and we are on your left A one way journey is £1.60. You'll need the exact change.