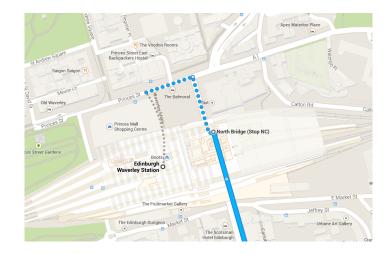

## By train:

Excellent rail links at Edinburgh Waverley.
Exit on the Princes St side and turn right.
Take the next right onto North Bridge for buses.