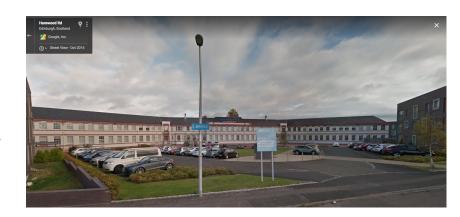

Turn right onto Rackstraw Place and take the second left onto Harewood Road. The car park will appear on your right.

SPACE is the white building

Please use the 'Boys' entrance and sign in at Reception. There is a ramp at this entrance.